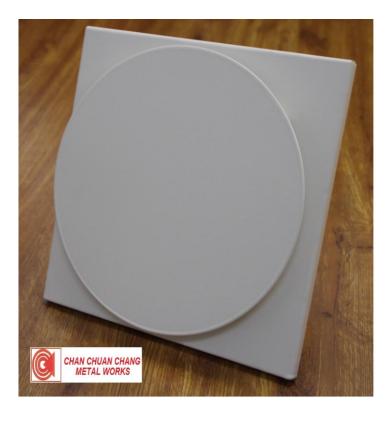

## CCC-PD

CCC-PD-01

## CCC-PD-01

Product Name : Pan Diffuser Model : CCC-PD-01 Material : G.I. Features :

CCC Pan Diffusers are fabricated from high quality G.I. sheet. Pan Diffusers are normally used for cabin units for supply high-speed marine air conditioning for the offices, meeting room, lodging cabins, dining hall in the vessels. It can also be used for the hotels, hospitals, large meeting halls etc.

- Standard size of face size 265mm x 265mm, with neck round collar of Ø160mm
- Volume flow rate range of 0 450 m<sup>3</sup>/h depending on your cabin units.
- Diffuser is made of high quality galvanised steel with powder coating finishing.
- Can be used for supply air.
- Adjustable distribution of airflow and temperature using lever.
- Centre core is removable.