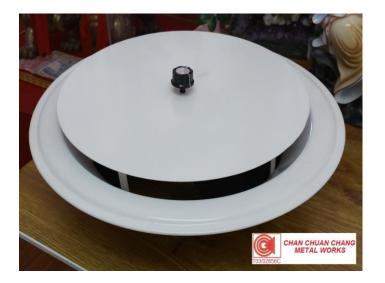

## CCC-PD

CCC-PD-01

## CCC-PD-01

Product Name : Pan Diffuser Model : CCC-PD-01 Material : G.I. Features :

CCC Pan Diffusers are fabricated from high quality G.I. sheet. Pan Diffusers are normally used for cabin units for supply high-speed marine air conditioning for the offices, meeting room, lodging cabins, dining hall in the vessels. It can also be used for the hotels, hospitals, large meeting halls etc.

- Standard size of face size 265mm x 265mm, with neck round collar of Ø160mm
- Volume flow rate range of 0 450 m<sup>3</sup>/h depending on your cabin units.
- Diffuser is made of high quality galvanised steel with powder coating finishing.
- Can be used for supply air.
- Adjustable distribution of airflow and temperature using lever.
- Centre core is removable.