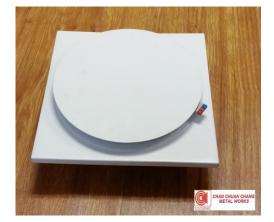

## CCC-PD

CCC-PD-01

## CCC-PD-01

Product Name : Pan Diffuser Model : CCC-PD-01 Material : G.I. Features :

CCC Pan Diffusers are fabricated from high quality G.I. sheet. Pan Diffusers are normally used for cabin units for supply high-speed marine air conditioning for the offices, meeting room, lodging cabins, dining hall in the vessels. It can also be used for the hotels, hospitals, large meeting halls etc.

- Standard size of face size 265mm x 265mm, with neck round collar of Ø160mm
- Volume flow rate range of 0 450 m<sup>3</sup>/h depending on your cabin units.
- Diffuser is made of high quality galvanised steel with powder coating finishing.
- Can be used for supply air.
- Adjustable distribution of airflow and temperature using lever.
- Centre core is removable.