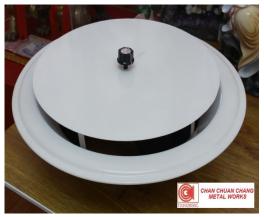

#### CCC-PD-02

## CCC-PD-02

Product Name : Pan Diffuser Model : CCC-PD-02 Material : G.I. Features :

CCC Pan Diffusers are fabricated from high quality G.I. sheet. Pan Diffusers are normally used for cabin units/plenums for supply high-speed marine air conditioning for the offices, meeting room, lodging cabins, dining hall in the vessels. It can also be used for the hotels, hospitals, large meeting halls etc. This model is normally modified with a fan-type damper to facilitate the airflow.

- Size is customizable. Please send enquires to us if you got anything.
- Diffuser is made of high quality galvanised steel / aluminium with powder coating finishing.
- Can be used for supply air.
- Adjustable distribution of airflow and temperature using lever to control the fan-type damper.