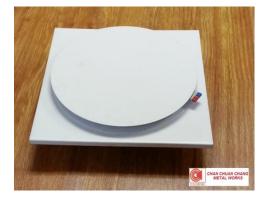

## CCC-PD

CCC-PD-01

## CCC-PD-01

Product Name : Pan Diffuser Model : CCC-PD-01 Material : G.I. Features :

CCC Pan Diffusers are fabricated from high quality G.I. sheet. Pan Diffusers are normally used for cabin units for supply high-speed marine air conditioning for the offices, meeting room, lodging cabins, dining hall in the vessels. It can also be used for the hotels, hospitals, large meeting halls etc.

- Standard size of face size 265mm x 265mm, with neck round collar of Ø160mm
- Volume flow rate range of 0 450 m<sup>3</sup>/h depending on your cabin units.
- Diffuser is made of high quality galvanised steel with powder coating finishing.
- Can be used for supply air.
- Adjustable distribution of airflow and temperature using lever.
- Centre core is removable.