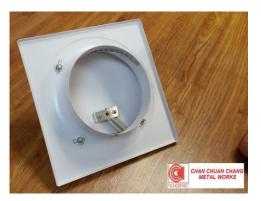

#### CCC-PD-02

## CCC-PD-02

Product Name : Pan Diffuser Model : CCC-PD-02 Material : G.I. Features :

CCC Pan Diffusers are fabricated from high quality G.I. sheet. Pan Diffusers are normally used for cabin units/plenums for supply high-speed marine air conditioning for the offices, meeting room, lodging cabins, dining hall in the vessels. It can also be used for the hotels, hospitals, large meeting halls etc. This model is normally modified with a fan-type damper to facilitate the airflow.

- Size is customizable. Please send enquires to us if you got anything.
- Diffuser is made of high quality galvanised steel / aluminium with powder coating finishing.
- Can be used for supply air.
- Adjustable distribution of airflow and temperature using lever to control the fan-type damper.