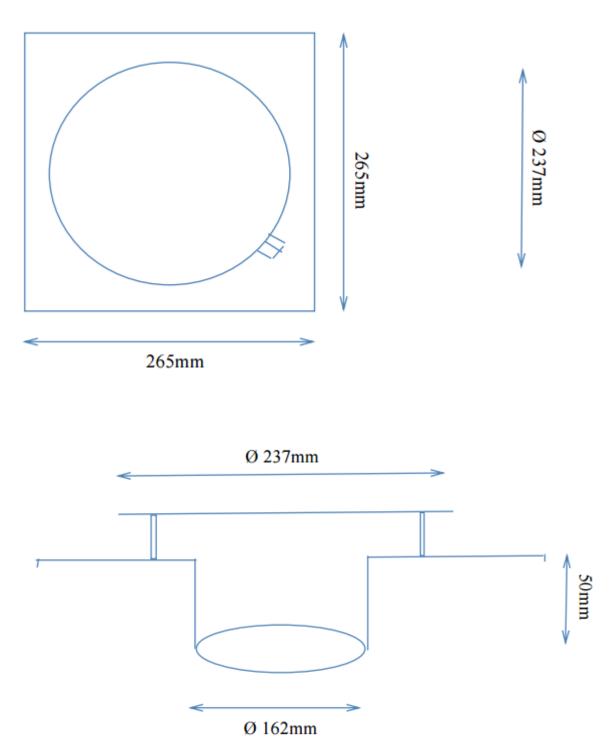

## **CCC-PD-01 Standard Drawings**

- Standard size of face size 265mm x 265mm, with neck round collar of Ø160mm
- Volume flow rate range of 0 450 m<sup>3</sup>/h depending on your cabin units.
- Diffuser is made of high quality galvanised steel with powder coating finishing.
- Can be used for supply air.
- Adjustable distribution of airflow and temperature using lever.
- Centre core is removable.